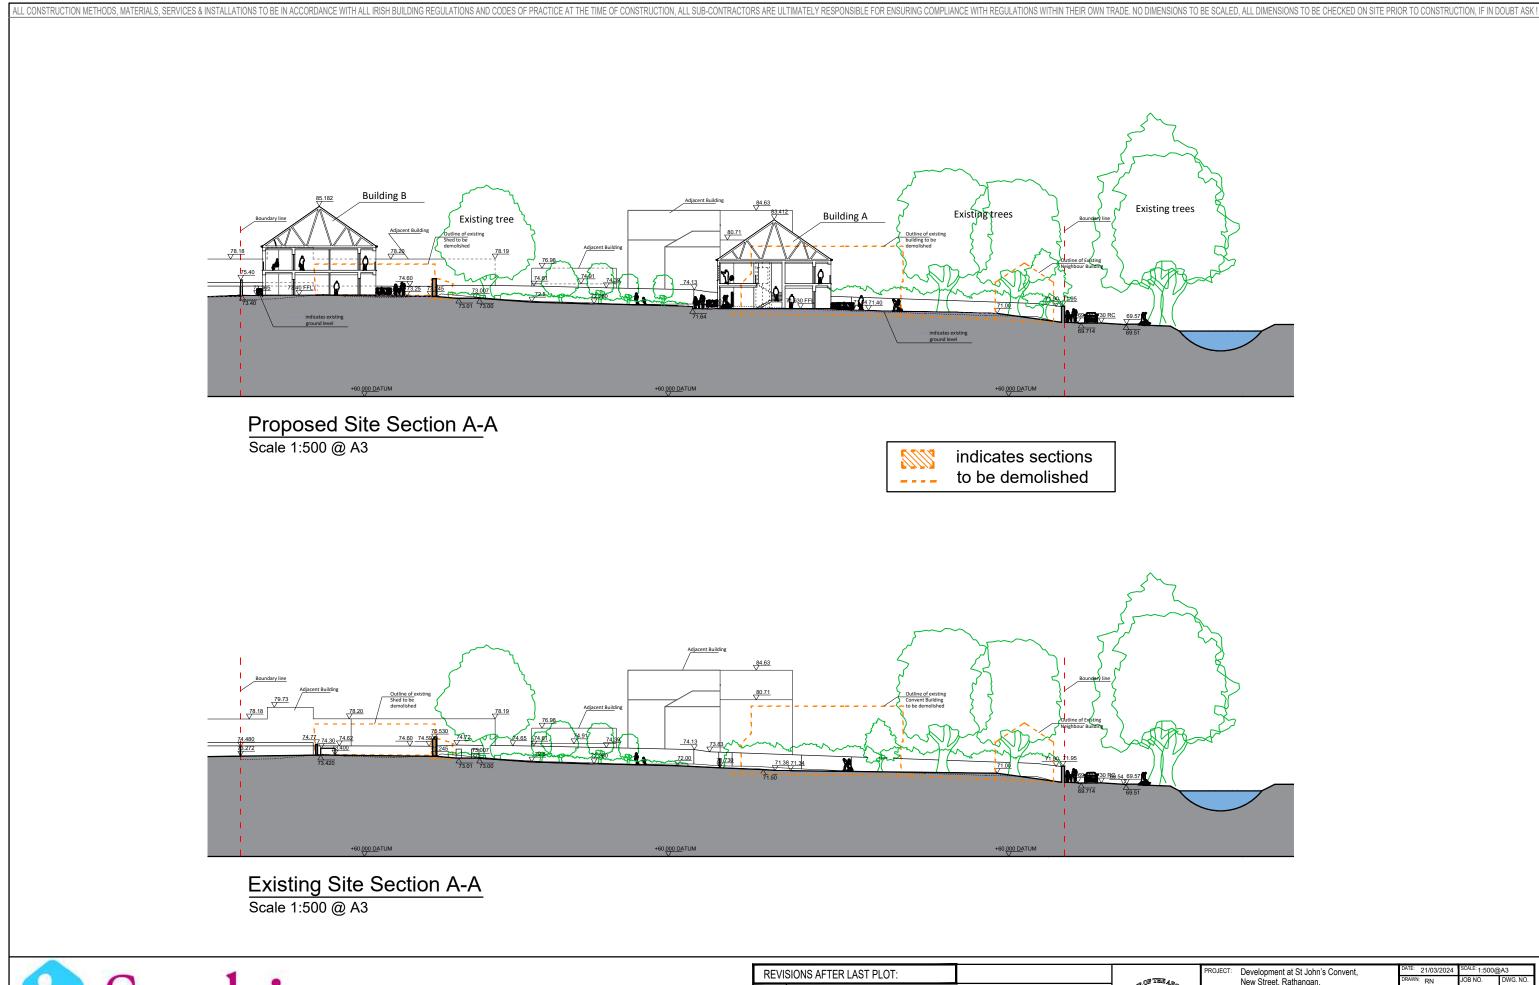

| A CONTRACTOR OF THE REAL | PROJECT: Development at St John's Convent,<br>New Street, Rathangan,<br>Co. Kildare | DATE: 21/03/2024<br>DRAWN: RN<br>K:\20003\P                                                                                    | <sup>SCALE:</sup> 1:500@<br>JOB NO.<br>20003 | DWG. NO.<br>P-005 |
|--------------------------|-------------------------------------------------------------------------------------|--------------------------------------------------------------------------------------------------------------------------------|----------------------------------------------|-------------------|
|                          | DRAWING: SITE SECTION A-A                                                           | stage:<br>PLANNING                                                                                                             | Revision:                                    |                   |
|                          | ARCHITECTS & PROJECT MANAGERS                                                       | Merchants House,<br>27-30 Merchants Quay, Dublin 8.<br>Tel: (01) 633 4261. Fax (01) 633 4265<br>Email: info@walshassociates.ie |                                              |                   |